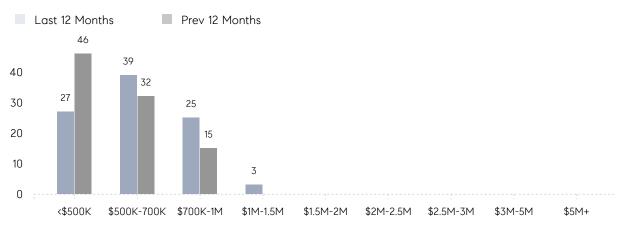

| -37%     |
|                | % OF ASKING PRICE  | 105%      | 104%      |          |
|                | AVERAGE SOLD PRICE | \$713,994 | \$655,600 | 9%       |
|                | # OF CONTRACTS     | 7         | 5         | 40%      |
|                | NEW LISTINGS       | 5         | 8         | -37%     |
| Condo/Co-op/TH | AVERAGE DOM        | -         | -         | -        |
|                | % OF ASKING PRICE  | -         | -         |          |
|                | AVERAGE SOLD PRICE | -         | -         | -        |
|                | # OF CONTRACTS     | 0         | 0         | 0%       |
|                | NEW LISTINGS       | 0         | 0         | 0%       |

Compass New Jersey Monthly Market Insights

# Midland Park

#### SEPTEMBER 2022

#### Monthly Inventory





### Contracts By Price Range

### Listings By Price Range



Compass New Jersey Market Report

COMPASS

 $\sim$   $\sim$   $\sim$   $\sim$   $\sim$ / / / / / / / //// | | | | | / ------

Compass makes no representations or warranties, express or implied, with respect to future market conditions or prices of residential product at the time the subject property or any competitive property is complete and ready for occupancy or with respect to any report, study, finding, recommendation or other information provided by Compass herein. Moreover, no warranty, express or implied, is made or should be assumed regarding the accuracy, adequacy, completeness, legality, reliability, merchantability or fitness for a particular purpose of any information, in part or whole, contained herein. All materi