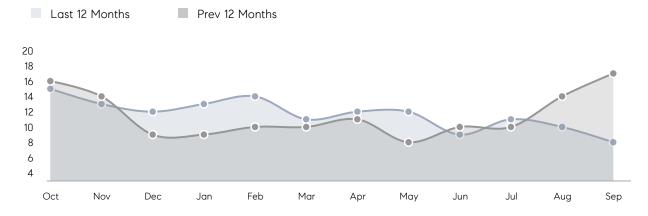

| -37%     |
|                | % OF ASKING PRICE  | 105%      | 104%      |          |
|                | AVERAGE SOLD PRICE | \$713,994 | \$655,600 | 9%       |
|                | # OF CONTRACTS     | 7         | 5         | 40%      |
|                | NEW LISTINGS       | 5         | 8         | -37%     |
| Condo/Co-op/TH | AVERAGE DOM        | -         | -         | -        |
|                | % OF ASKING PRICE  | -         | -         |          |
|                | AVERAGE SOLD PRICE | -         | -         | -        |
|                | # OF CONTRACTS     | 0         | 0         | 0%       |
|                | NEW LISTINGS       | 0         | 0         | 0%       |

Compass New Jersey Monthly Market Insights

# Midland Park

#### SEPTEMBER 2022

#### Monthly Inventory





### Contracts By Price Range

### Listings By Price Range



Compass New Jersey Market Report

COMPASS

 $\sim$   $\sim$   $\sim$   $\sim$   $\sim$ / / / / / / / //// | | | | | / ------

Compass makes no representations or warranties, express or implied, with respect to future market conditions or prices of residential product at the time the subject property or any competitive property is complete and ready for occupancy or with respect to any report, study, finding, recommendation or other information provided by Compass herein. Moreover, no warranty, express or implied, is made or should be assumed regarding the accuracy, adequacy, completeness, legality, reliability, merchantability or fitness for a particular purpose of any information, in part or whole, contained herein. All mate